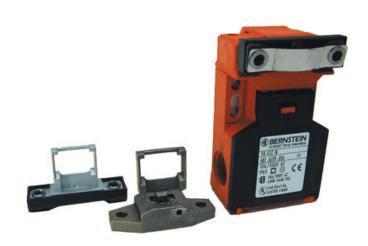

## **SAFETY SWITCH SK**

601.6169.036 SK-A2ZM SAFETY SWITCH

- Robust plastic body
- Actuators can be repositioned by 180°
- Large selection of contacts
- UL, CSA and BG

**BERNSTEIN** 

## PRODUCT DESCRIPTION

The SK safety position switch is an industry standard and can be used in virtually any application.

Thanks to design safety features conforming to VDE 0660 T200, IEC 60947-5-1 and the test regulations GS-ET 15, the SK is particularly suitable for personal protection applications. Its versatility is enhanced by the variable actuator head and two actuator openings.

## **SPECIFICATIONS**

| Cable entry            | 3x M20x1,5 |
|------------------------|------------|
| Contact type           | 2 NC       |
| Hold The Power Key     | 10 N       |
| IP Class               | IP65       |
| Temperature range from | -30 °C     |
| Temperature range to   | 80 °C      |